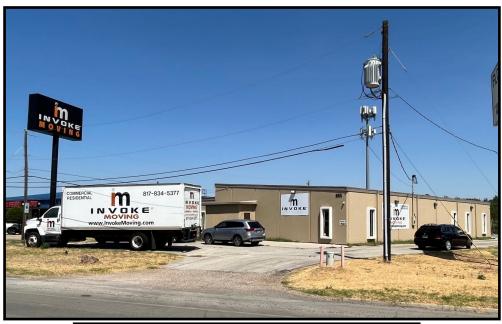

# **FOR SALE**

Office/Flex/Light Manufacturing Building

5501 & 5405 Airport Freeway, Haltom City, TX 76117

# **Property Details:**

Building Size: 4,850 SF

Land Size: 41,600 SF (0.955 acre)

Sale Price: \$1,139,750.00 (\$235/SF) \$1,091,250.00 (\$225/SF)

Year Built: 1979 (Renovated in 2008 & 2017)

Single tenant office/flex building – This property is ideal for a Buyer-User who values maximum visibility to heavy drive-by traffic and fenced lot for additional parking or secure outdoor storage.

### **Features:**

- The property features a tall modern pole sign that will maximize the occupant's exposure and visibility to heavy traffic along SH 121.
- -There is ample secure fenced and paved lot behind the building for a business requiring additional parking or outdoor storage. There is an additional 0.357 acres of land behind the fenced lot that is included with the property, offering the buyer additional potential use or development opportunities.
- -Efficient floor plan is ideal for a small to medium size business to operate from. Layout includes lobby/reception, 5 large offices with windows including 1 XL Executive Office, 2 restrooms, conference room, training room, break room/kitchenette, work/copy room, administrative staff room, several large storage rooms and storage closets.
- -Fixtures, furniture & equipment (FFE) and high-tech video security system are available for additional consideration.