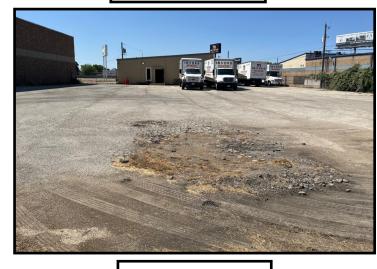

#### PRESENTED BY:

SIDECAR COMMERCIAL REAL ESTATE, LLC

3201 Dallas Pkwy., #200

Frisco, TX 75034

Pole Sign

Rear Lot

**Fenced Rear Lot** 

Far Rear Lot