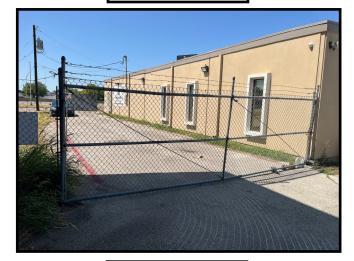

#### PRESENTED BY:

SIDECAR COMMERCIAL REAL ESTATE, LLC

3201 Dallas Pkwy., #200

Frisco, TX 75034

Pole Sign

Rear Lot

**Fenced Rear Lot** 

Far Rear Lot