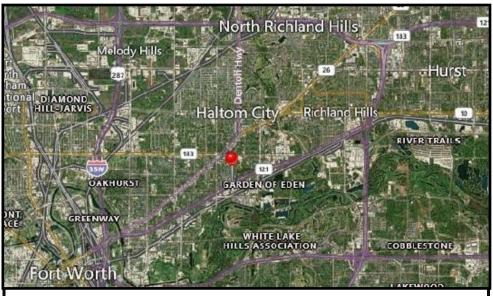

# **ABOUT HALTOM CITY, TX:**

Haltom City is an inner suburb of Fort Worth, a principal city of the DFW Metroplex. The city is 6 miles from downtown Fort Worth, 30 miles from the American Airlines Center in Dallas, and 20 miles from the Dallas/Fort Worth International Airport in Irving. Haltom City is surrounded almost entirely by Fort Worth, North Richland Hills, Watauga, and Richland Hills.

The city is home to 10 parks, a public library, and a recreation center. Haltom City is surrounded by major highways including, Highway 26, Highway 377, SH 121, (NE 28th St) SH 183, and Interstate 820.