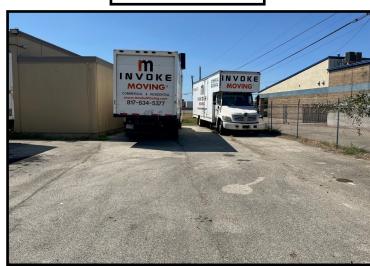

244,409       | 1,084,387      |
| Projected Ann. Population<br>Growth (2022-2027) | 1.1%          | 1.3%          | 1.4%           |
| # Households 2022                               | 9,404         | 86,611        | 391,146        |
| Average Household Income                        | \$60,775      | \$67,651      | \$86,030       |
| # of Employed Population                        | 15,133        | 135,663       | 437,782        |

# CONTACT:

JIM BREITENFELD, CCIM

President

e: ibreitenfeld@sidecarcre.com

c: (214) 600-5114

#### KELLAND DRUMGOOLE

Vice President

e: kdrumgoole@sidecarcre.com

c: (214) 842-7149

#### PRESENTED BY:

SIDECAR COMMERCIAL REAL ESTATE, LLC

3201 Dallas Pkwy., #200

Frisco, TX 75034



Pole Sign

Rear Lot

**Fenced Rear Lot** 



Far Rear Lot



Side Lot





# CONTACT:

# JIM BREITENFELD, CCIM

President

e: jbreitenfeld@sidecarcre.com

c: (214) 600-5114

#### KELLAND DRUMGOOLE

Vice President

e: kdrumgoole@sidecarcre.com

c: (214) 842-7149

### PRESENTED BY:

#### SIDECAR COMMERCIAL REAL ESTATE, LLC

3201 Dallas Pkwy., #200

Frisco, TX 75034



### Executive Office



Executive Office



Conference Room



Front Office



Hallway



Reception Area



CONTACT:

# JIM BREITENFELD, CCIM

President

e: ibreitenfeld@sidecarcre.com

c: (214) 600-5114

### KELLAND DRUMGOOLE

Vice President

e: kdrumgoole@sidecarcre.com

c: (214) 842-7149

# PRESENTED BY:

### SIDECAR COMMERCIAL REAL ESTATE, LLC

3201 Dallas Pkwy., #200

Frisco, TX 75034



#### From Survey



NOTICE & DISCLAIMER: The enclosed information is from sources believed to be reliable, b