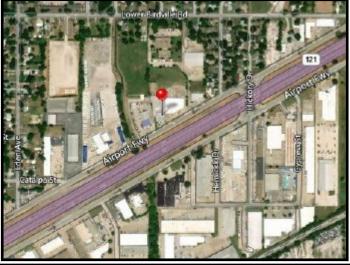

# **FOR SALE**

Office/Flex/Light Manufacturing Building

5501 & 5405 Airport Freeway, Haltom City, TX 76117

# **ABOUT HALTOM CITY, TX:**

Haltom City is an inner suburb of Fort Worth, a principal city of the DFW Metroplex. The city is 6 miles from downtown Fort Worth, 30 miles from the American Airlines Center in Dallas, and 20 miles from the Dallas/Fort Worth International Airport in Irving. Haltom City is surrounded almost entirely by Fort Worth, North Richland Hills, Watauga, and Richland Hills.

The city is home to 10 parks, a public library, and a recreation center. Haltom City is surrounded by major highways including, Highway 26, Highway 377, SH 121, (NE 28th St) SH 183, and Interstate 820.